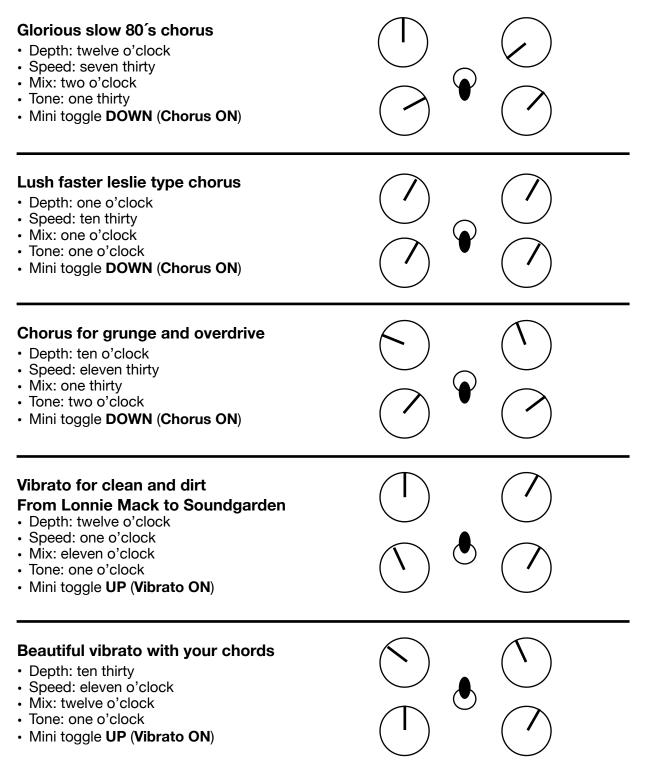

## MAD PROFESSOR ELECTRIC BLUE II Chorus - Vibrato

ELECTRIC BLUE II - Chorus Vibrato is a super high quality, all analog modulation tool!

**CHORUS** mode is designed to deliver slow, traditional chorus effects and faster fauxleslie type effects and everything in between. Turning the SPEED control will also affect and alter multiple things, allowing Electric Blue II to sound just right and capture all the nuances, whether slower or faster swirls are being dialed in.

**VIBRATO** effect is completely and fully its own design. Well-thought-out controls and the ability to beautifully function with distorted tones will extend the sonic possibilities!

## A FEW SETTINGS TO TRY OUT: