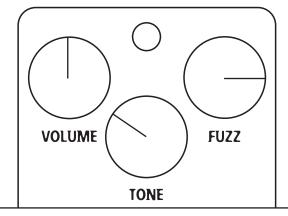

### Fat and fuzzy lead tone:

• Volume: twelve o'clock

• Tone: ten o'clock

• Fuzz: three o'clock