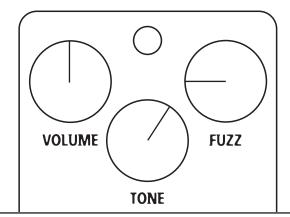

### Dirty rhythm tone:

• Volume: twelve o'clock

• Tone: half past one o'clock

• Fuzz: nine o'clock