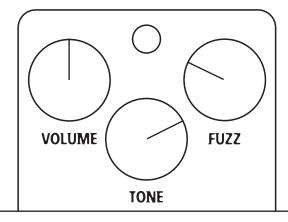

# Bright, less fuzzy and cutting through lead tone:

Volume: twelve o'clock

• Tone: two to two thirty o'clock

Fuzz: half past nine o'clock