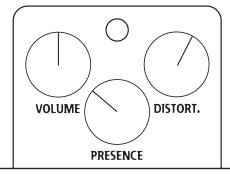

#### Fat rock lead tone:

Volume: twelve o'clock

• Presence: ten o'clock

• Distortion: one o'clock