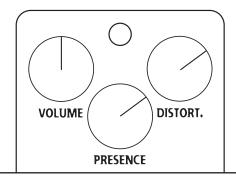

# Aggressive heavy rhythm or lead tone:

Volume: twelve o'clock
Presence: two o'clock
Distortion: two o'clock