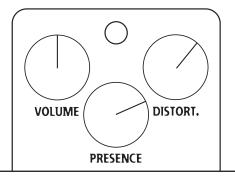

# 80's singing neck humbucker tone:

• Volume: twelve o'clock

Presence: two thirty

· Distortion: one thirty