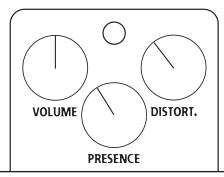

# Warm rock rhythm tone:

• Volume: twelve o'clock

• Presence: eleven o'clock

• Distortion: ten to eleven o'clock