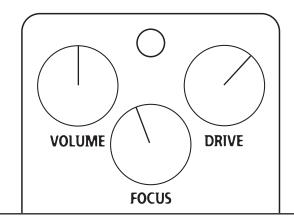

## A COUPLE OF SETTINGS FOR YOU TO TRY OUT:

## Overdriving a distorted amp:

• Volume: one o'clock

Focus: one o'clock

• Drive: eleven o'clock