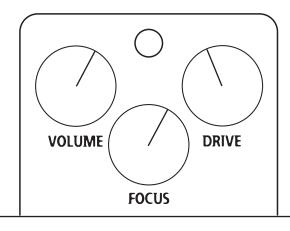

## A COUPLE OF SETTINGS FOR YOU TO TRY OUT:

## Light overdrive with a clean amp:

Volume: twelve o'clockFocus: eleven o'clock

• Drive: two o'clock